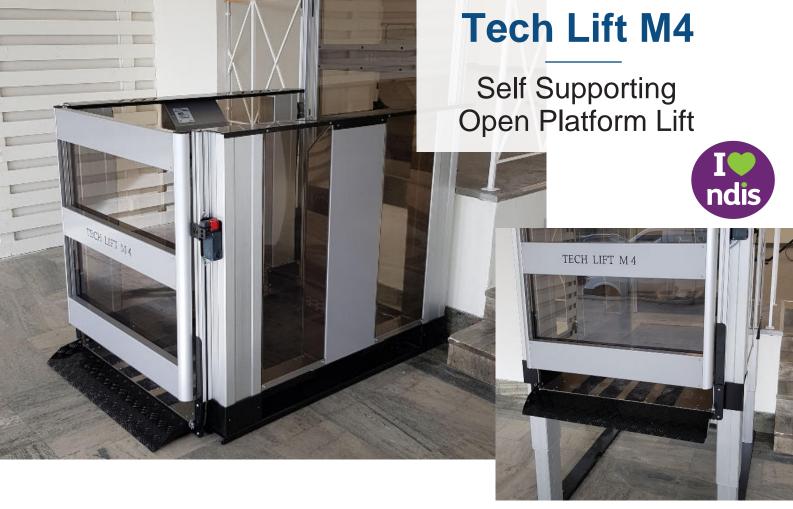

The Swedish designed Tech Lift M4 open platform lift is an elegant easily installed way to provide access at the front or rear of a home up to 1.5 meters - it can even be used inside for a split level.

Based on 4 telescopic lifting columns means there is no need for a bulky mast on one side and efficient use of available space for a very reliable lift.

Available in both residential and commercial models.

RATED LOAD 350kg

TRAVEL HEIGHT Up to 1.5m

**LOCATION**Indoor or Outdoor

**CAPACITY** 2 people

LANDINGS

**DRIVE SYSTEM**Telescopic posts

**DOOR** Manual or Auto

**INSTALL TIME**1 day