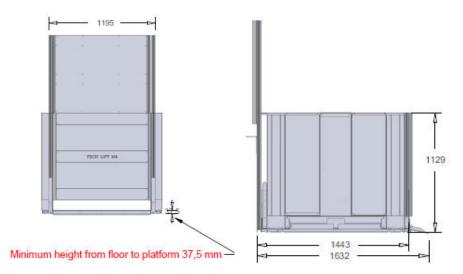

## LIFT DRAWINGS

LARGE - 1100mm wide x 1400mm deep platform - 1355mm wide x 1541mm deep footprint

SMALL- 908mm wide x 1435mm deep platform - 1151mmwide x 1536mm deep footprint

| LIFT ORDER  ☐ Indoors                 | APPROVAL  |
|---------------------------------------|-----------|
| □ Outdoors                            |           |
| ☐ Manual gates                        | Name      |
| ☐ Automatic gates                     |           |
| ☐ Car gate hinged left hand side      | Company   |
| ☐ Car gate hinged right hand side     | Company   |
| ☐ Landing gate hinged left hand side  |           |
| ☐ Landing gate hinged right hand side | Signature |
| Lift travel mm                        |           |
|                                       | Date      |

**POWER SUPPLY** 240V, Single phase, 50Hz 10aMp

**WARRANTY**3 years

**CONFIGURATION**Through car

MANUFACTURED IN
Sweden

**COMPLIANT WITH**Australian Standard
AS1735.15

**PLATFORM SIZE** 1100mm wide x1400mm deep