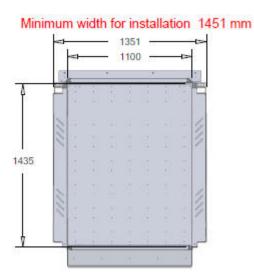

## LIFT DRAWINGS

LARGE - 1100mm wide x 1400mm deep platform - 1355mm wide x 1541mm deep footprint

SMALL- 908mm wide x 1435mm deep platform - 1151mmwide x 1536mm deep footprint

| LIFT ORDER  ☐ Indoors                 | APPROVAL  |
|---------------------------------------|-----------|
| □ Outdoors                            |           |
| ☐ Manual gates                        | Name      |
| ☐ Automatic gates                     |           |
| ☐ Car gate hinged left hand side      | Company   |
| ☐ Car gate hinged right hand side     | Company   |
| ☐ Landing gate hinged left hand side  |           |
| ☐ Landing gate hinged right hand side | Signature |
| Lift travel mm                        |           |
|                                       | Date      |

908mm wide x 1435mm deep

**EXTERNAL SIZE** 

1355mm wide x 1541mm deep 1151mm wide x 1536mm deep