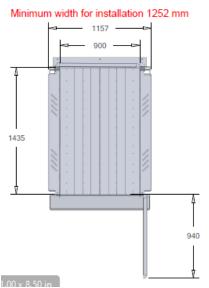

## LIFT DRAWINGS

LARGE - 1100mm wide x 1400mm deep platform - 1355mm wide x 1541mm deep footprint

SMALL- 908mm wide x 1435mm deep platform - 1151mmwide x 1536mm deep footprint

| LIFT ORDER  ☐ Indoors                 | APPROVAL  |
|---------------------------------------|-----------|
| □ Outdoors                            |           |
| ☐ Manual gates                        | Name      |
| ☐ Automatic gates                     |           |
| ☐ Car gate hinged left hand side      | Company   |
| ☐ Car gate hinged right hand side     | Company   |
| ☐ Landing gate hinged left hand side  |           |
| ☐ Landing gate hinged right hand side | Signature |
| Lift travel mm                        |           |
|                                       | Date      |

908mm wide x 1435mm deep

**EXTERNAL SIZE** 

1355mm wide x 1541mm deep 1151mm wide x 1536mm deep