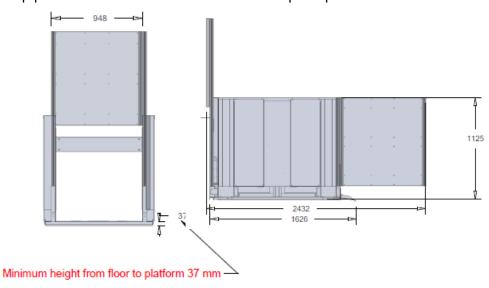

## LIFT DRAWINGS

LARGE - 1100mm wide x 1400mm deep platform - 1355mm wide x 1541mm deep footprint

SMALL- 908mm wide x 1435mm deep platform - 1151mmwide x 1536mm deep footprint

| LIFT ORDER  ☐ Indoors                 | APPROVAL  |
|---------------------------------------|-----------|
| □ Outdoors                            |           |
| ☐ Manual gates                        | Name      |
| ☐ Automatic gates                     |           |
| ☐ Car gate hinged left hand side      | Company   |
| ☐ Car gate hinged right hand side     | Company   |
| ☐ Landing gate hinged left hand side  |           |
| ☐ Landing gate hinged right hand side | Signature |
| Lift travel mm                        |           |
|                                       | Date      |